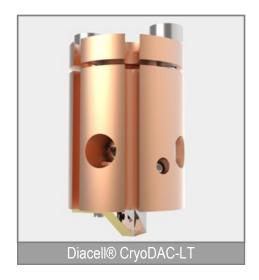

# **Diacell® CryoDAC-LT**

Miniature diamond anvil cell for low temperature applications.

Part of Diacell® CryoDAC Series.

- The Diacell® CryoDAC-LT is specifically designed for optical studies at high pressure and low temperature in top loading cryostats, such as the Diacell® CF Cryostat;
- The cell is driven by a hydraulic ram (included) located outside the cryostat. Thus, the pressure in the sample can be adjusted whilst at low temperatures. See CryoDAC-LT Insert for more details;
- ◆ A unique feature of the Diacell® CryoDAC-LT is that the load is applied to the top and bottom plates, which bear directly on the diamond anvils;
- Maximum pressures of up to above 20 GPa are easily obtained;
- This cell is suitable for Raman or any other optical work at low temperatures;
- Provisions have also been made to enable electrical measurements by making use of side ports and electrical connector on the insert.

## **Technical Specifications:**

| Cell Material              | Beryllium Copper Alloy        |
|----------------------------|-------------------------------|
| Anvil Support Plate        | Beryllium Copper Alloy        |
| Pressure mechanism         | Screw Drive / Hydraulic Ram   |
| Maximum pressure           | 20 GPa                        |
| Top / Bottom angle         | 17° / 40° along vertical axis |
| DAC Diameter / Height      | 19 mm / 35 mm                 |
| Working Distance to Sample | 11.5 mm                       |
| Numerical aperture         | 0.34                          |