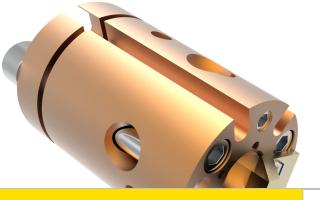

# **Diacell® CryoDAC-LT**

Miniature diamond anvil cell for low temperature applications.

Part of Diacell® CryoDAC Series.

- The Diacell® CryoDAC-LT is specifically designed for optical studies at high pressure and low temperature in top loading cryostats, such as the Diacell® CF Cryostat;
- The cell is driven by a hydraulic ram (included) located outside the cryostat. Thus, the pressure in the sample can be adjusted whilst at low temperatures. See CryoDAC-LT Insert for more details;
- ◆ A unique feature of the Diacell® CryoDAC-LT is that the load is applied to the top and bottom plates, which bear directly on the diamond anvils;
- Maximum pressures of up to above 20 GPa are easily obtained;
- This cell is suitable for Raman or any other optical work at low temperatures;
- Provisions have also been made to enable electrical measurements by making use of side ports and electrical connector on the insert.

## **Technical Specifications:**

| Cell Material              | Beryllium Copper Alloy        |
|----------------------------|-------------------------------|
| Anvil Support Plate        | Beryllium Copper Alloy        |
| Pressure mechanism         | Screw Drive / Hydraulic Ram   |
| Maximum pressure           | 20 GPa                        |
| Top / Bottom angle         | 17° / 40° along vertical axis |
| DAC Diameter / Height      | 19 mm / 35 mm                 |
| Working Distance to Sample | 11.5 mm                       |
| Numerical aperture         | 0.34                          |