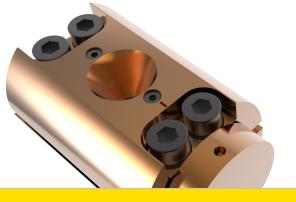

# Diacell®CryoDAC-Mega

Diamond anvil cell for low temperature applications.

Part of the Diacell® CryoDAC Series.

- The Diacell® CryoDAC-Mega is a particularly versatile diamond anvil cell with a high numerical aperture of 0.42;
- The cell is specially suited for optical work at cryogenic temperatures, but can also accommodate scattering work;
- The Diacell® CryoDAC-Mega is held within two BeCu clamps.
   One of these is fixed to the cryostat and also accepts the cylindrical DAC. The second block fits over the cell and applies load to it via four bolts and loading Belleville springs;
- ◆ The anvils are mounted mechanically by force fitting into rings, which are then screwed down to the BeCu seats. This is a considerable advantage over fixing the anvils with epoxy resins;
- Maximum pressure of up to above 100 GPa may be obtained with the Diacell® CryoDAC-Mega.

## **Technical Specifications:**

| Cell Material              | Beryllium Copper Alloy |
|----------------------------|------------------------|
| Anvil Support Plate        | Beryllium Copper Alloy |
| Pressure Mechanism         | Screw Drive            |
| Maximum Pressure           | 100 GPa                |
| Top/Bottom Angles          | 50° Conical            |
| DAC Length / Height        | 63 mm / 32 mm          |
| Working Distance to Sample | 15 mm                  |
| Numerical Aperture         | 0.42                   |