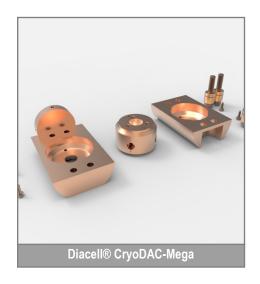

# Diacell®CryoDAC-Mega

Diamond anvil cell for low temperature applications.

Part of the Diacell® CryoDAC Series.

- The Diacell® CryoDAC-Mega is a particularly versatile diamond anvil cell with a high numerical aperture of 0.42;
- The cell is specially suited for optical work at cryogenic temperatures, but can also accommodate scattering work;
- The Diacell® CryoDAC-Mega is held within two BeCu clamps.
   One of these is fixed to the cryostat and also accepts the cylindrical DAC. The second block fits over the cell and applies load to it via four bolts and loading Belleville springs;
- ◆ The anvils are mounted mechanically by force fitting into rings, which are then screwed down to the BeCu seats. This is a considerable advantage over fixing the anvils with epoxy resins;
- Maximum pressure of up to above 100 GPa may be obtained with the Diacell® CryoDAC-Mega.

## **Technical Specifications:**

| Cell Material              | Beryllium Copper Alloy |
|----------------------------|------------------------|
| Anvil Support Plate        | Beryllium Copper Alloy |
| Pressure Mechanism         | Screw Drive            |
| Maximum Pressure           | 100 GPa                |
| Top/Bottom Angles          | 50° Conical            |
| DAC Length / Height        | 63 mm / 32 mm          |
| Working Distance to Sample | 15 mm                  |
| Numerical Aperture         | 0.42                   |