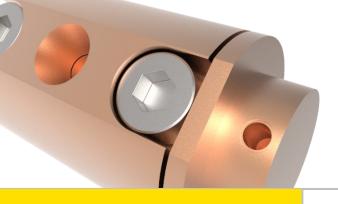

# **Diacell® CryoDAC-Tesla**

Diamond anvil cell for low temperature and high magnetic field optical measurements.

Part of Diacell® CryoDAC Series.

- The Diacell<sup>®</sup> CryoDAC-Tesla has a very small core in the form of a cube with 11.5 mm sides, providing optical apertures in the horizontal plane;
- Pressure is applied by clamping the core between two hemicylinders with a combination of left and right hand bolts;
- The Diacell<sup>®</sup> CryoDAC-Tesla is ideal for optical measurements at low temperature and high magnetic field or any other environment where space is at a premium;
- The cell uses small specially designed diamond anvils with 2.00 mm girdle diameter;
- Maximum pressure of up to above 30 GPa may be obtained with the Diacell® CryoDAC-Tesla.