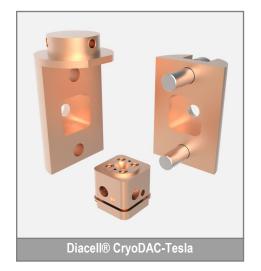

# **Diacell® CryoDAC-Tesla**

Diamond anvil cell for low temperature and high magnetic field optical measurements.

Part of Diacell® CryoDAC Series.

- The Diacell<sup>®</sup> CryoDAC-Tesla has a very small core in the form of a cube with 11.5 mm sides, providing optical apertures in the horizontal plane;
- Pressure is applied by clamping the core between two hemicylinders with a combination of left and right hand bolts;
- The Diacell<sup>®</sup> CryoDAC-Tesla is ideal for optical measurements at low temperature and high magnetic field or any other environment where space is at a premium;
- The cell uses small specially designed diamond anvils with 2.00 mm girdle diameter;
- Maximum pressure of up to above 30 GPa may be obtained with the Diacell® CryoDAC-Tesla.

## **Technical Specifications:**

| 1                          |                        |
|----------------------------|------------------------|
| Cell Material              | Beryllium Copper Alloy |
| Anvil Support Plate        | Beryllium Copper Alloy |
| Pressure Mechanism         | Screw Drive            |
| Maximum Pressure           | 30 GPa                 |
| Top/Bottom Angles          | 40° Conical            |
| DAC Diameter / Height      | 24 mm / 47 mm          |
| Working Distance to Sample | 11 mm                  |
| Numerical Aperture         | 0.34                   |