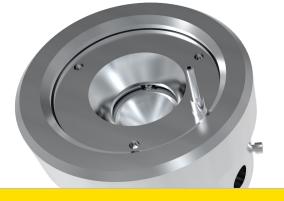

# **Diacell® OmniDAC**

Gas membrane diamond anvil cell for optical measurements.

Part of Diacell® OmniDAC Series.

- Fitted with type IIas ultra low fluorescence anvils the Diacell® OmniDAC is suitable for Raman spectroscopy;
- ◆ The Diacell® OmniDAC has a numerical aperture of 0.42;
- An optional heater is available, enabling high pressure research up to above 600° C;
- The Diacell® OmniDAC is also recommended for X-ray experiments:
- Extended lateral sight holes allow the observation of scatter at directions normal to the cell axis as well (16° of 2θ is accessible);
- Being gas membrane driven means that the pressures within the OmniDAC can be changed whilst the sample is mounted in the spectrometer or X-ray stage;
- Maximum pressures of up to above 100 GPa may be obtained with the Diacell® OmniDAC.

## **Technical Specifications:**

| Cell Material              | Stainless Steel AISI 440C |
|----------------------------|---------------------------|
| Anvil Support Plate        | Tungsten Carbide          |
| Pressure Mechanism         | Gas Membrane              |
| Maximum Pressure           | 100 GPa                   |
| Top/Bottom Angles          | X - ray 50 ° Conical      |
| DAC Diameter / Height      | 51 mm / 35 mm             |
| Working Distance to Sample | 12 mm                     |
| Numerical Aperture         | 0.42                      |