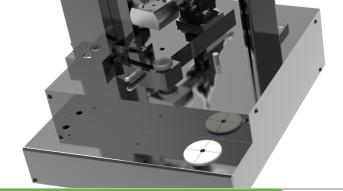

## **Boehler µDriller**

Advanced electric discharge machine for precision drilling.

- The Boehler µDriller is a fully automated spark erosion drilling machine of high precision and accuracy;
- It enables the precise drilling of any conductive material. Holes can be as small as 0.05 mm diameter;
- The system is equipped with an innovative high precision motorised drilling head resulting in exceptional centring accuracy of 0.005 mm or better:
- Interchanging of the WC drilling tips in the Boehler µDriller does not require any particular skills or additional tools and can be done literally in seconds;
- A high magnification observation microscope (x63) enables high accuracy positioning of the part to be drilled;

## **Technical Specifications:**

| Drilling Diameter:   | 0.05 mm to 1.0 mm                                |
|----------------------|--------------------------------------------------|
| Drilling Accuracy:   | 0.005 mm                                         |
| Drilling Speed:      | 0.001-0.02 mm/s (depending on material and       |
| Drilling Tips:       | WC electrodes                                    |
| Drilling Parameters: | Depth, Position, ED Voltage, Pulse Energy, Total |
| Drilling Polarity:   | Negative and Positive                            |
| Drilling Head:       | Motorised as standard                            |