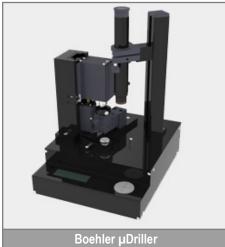

## **Boehler µDriller**

Advanced electric discharge machine for precision drilling.

- The Boehler µDriller is a fully automated spark erosion drilling machine of high precision and accuracy;
- It enables the precise drilling of any conductive material. Holes can be as small as 0.05 mm diameter;
- The system is equipped with an innovative high precision motorised drilling head resulting in exceptional centring accuracy of 0.005 mm or better:
- Interchanging of the WC drilling tips in the Boehler µDriller does not require any particular skills or additional tools and can be done literally in seconds;
- A high magnification observation microscope (x63) enables high accuracy positioning of the part to be drilled;

## **Technical Specifications:**

| Drilling Diameter:   | 0.05 mm to 1.0 mm                                |
|----------------------|--------------------------------------------------|
| Drilling Accuracy:   | 0.005 mm                                         |
| Drilling Speed:      | 0.001-0.02 mm/s (depending on material and       |
| Drilling Tips:       | WC electrodes                                    |
| Drilling Parameters: | Depth, Position, ED Voltage, Pulse Energy, Total |
| Drilling Polarity:   | Negative and Positive                            |
| Drilling Head:       | Motorised as standard                            |