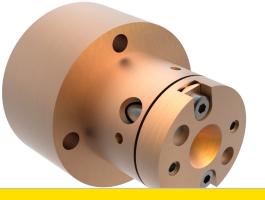

# **Diacell® CryoDAC-ST**

Diamond anvil cell for low temperature micro-spectroscopy applications.

Part of the Diacell® CryoDAC Series.

- ◆ The Diacell® CryoDAC-ST has been engineered to fit seamlessly onto the sample holder of the Janis ST-500 Cryostat;
- ◆ The height of this DAC and the very short working distance ensure that the sample is located very close to the observing top window of the cryostat;
- ◆ The cell was originally designed for micro-Raman measurements, but it is also suitable for any other micro-spectroscopy techniques;
- ◆ The Diacell® ST-DAC System is the turn-key version including both CryoDAC-ST and the Janis ST-500 Cryostat;
- ◆ The Diacell® CryoDAC-ST has a numerical aperture of 0.44 and it enables electrical work via its side ports;
- Maximum pressures of up to above 30 GPa may be obtained with Diacell® CryoDAC-ST.

## **Technical Specifications:**

| Cell Material              | Beryllium Copper Alloy            |
|----------------------------|-----------------------------------|
| Anvil Support Plate        | Beryllium Copper Alloy            |
| Pressure Mechanism         | Screw Drive                       |
| Maximum Pressure           | 30 GPa                            |
| Top/Bottom Angles          | 52° / 16° along vertical axis     |
| DAC Diameter / Height      | 21 mm increasing to 32 mm / 34 mm |
| Working Distance to Sample | 8.5 mm                            |
| Numerical Aperture         | 0.44                              |