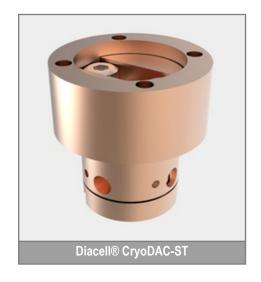

# **Diacell® CryoDAC-ST**

Diamond anvil cell for low temperature micro-spectroscopy applications.

Part of the Diacell® CryoDAC Series.

- ◆ The Diacell® CryoDAC-ST has been engineered to fit seamlessly onto the sample holder of the Janis ST-500 Cryostat;
- ◆ The height of this DAC and the very short working distance ensure that the sample is located very close to the observing top window of the cryostat;
- ◆ The cell was originally designed for micro-Raman measurements, but it is also suitable for any other micro-spectroscopy techniques;
- ◆ The Diacell® ST-DAC System is the turn-key version including both CryoDAC-ST and the Janis ST-500 Cryostat;
- ◆ The Diacell® CryoDAC-ST has a numerical aperture of 0.44 and it enables electrical work via its side ports;
- Maximum pressures of up to above 30 GPa may be obtained with Diacell® CryoDAC-ST.

## **Technical Specifications:**

| Cell Material              | Beryllium Copper Alloy            |
|----------------------------|-----------------------------------|
| Anvil Support Plate        | Beryllium Copper Alloy            |
| Pressure Mechanism         | Screw Drive                       |
| Maximum Pressure           | 30 GPa                            |
| Top/Bottom Angles          | 52° / 16° along vertical axis     |
| DAC Diameter / Height      | 21 mm increasing to 32 mm / 34 mm |
| Working Distance to Sample | 8.5 mm                            |
| Numerical Aperture         | 0.44                              |