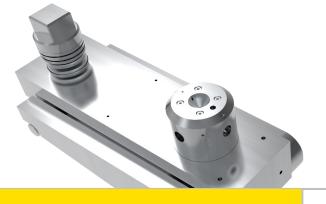

# **Diacell® LeverDAC-Mega**

Lever arm drive diamond anvil cell for optical work.

Part of the Diacell® LeverDAC Series.

- The Diacell® LeverDAC-Mega is based on a leverage mechanism designed to bring the diamond anvils together. This is the original design of diamond anvil cells;
- ◆ The cell is specially suited for any ultra-high pressure (> 100 GPa) optical studies. It has a numerical aperture of 0.44;
- ◆ The anvils are mounted mechanically by force fitting them into rings, which then are screwed to their seats. This is a unique feature of Diacell® Diamond Anvil Cells:
- Optional internal resistive heater enables the operation of the LeverDAC-Mega to temperatures of order of 500°C;
- The lever arm drive unit (length/width: 181mm/87mm) can be disconnected from the cell to facilitate interfacing to spectrometers;
- Maximum pressures of up to above 100 GPa may be obtained with the Diacell® LeverDAC-Mega.

## **Technical Specifications:**

| Cell Material              | Stainless Steel AISI 440C |
|----------------------------|---------------------------|
| Anvil Support Plate        | Tungsten Carbide          |
| Pressure Mechanism         | Lever Arm Drive           |
| Maximum Pressure           | 100 GPa                   |
| Top/Bottom Angles          | 52° Conical               |
| DAC Diameter / Height      | 37 mm / 51 mm             |
| Working Distance to Sample | 13 mm                     |
| Numerical Aperture         | 0.44                      |