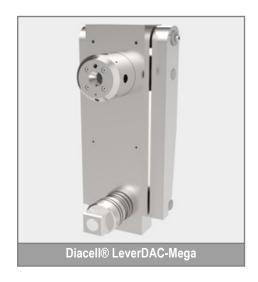

# **Diacell® LeverDAC-Mega**

Lever arm drive diamond anvil cell for optical work.

Part of the Diacell® LeverDAC Series.

- The Diacell® LeverDAC-Mega is based on a leverage mechanism designed to bring the diamond anvils together. This is the original design of diamond anvil cells;
- ◆ The cell is specially suited for any ultra-high pressure (> 100 GPa) optical studies. It has a numerical aperture of 0.44;
- ◆ The anvils are mounted mechanically by force fitting them into rings, which then are screwed to their seats. This is a unique feature of Diacell® Diamond Anvil Cells:
- Optional internal resistive heater enables the operation of the LeverDAC-Mega to temperatures of order of 500°C;
- The lever arm drive unit (length/width: 181mm/87mm) can be disconnected from the cell to facilitate interfacing to spectrometers;
- Maximum pressures of up to above 100 GPa may be obtained with the Diacell® LeverDAC-Mega.

## **Technical Specifications:**

| Cell Material              | Stainless Steel AISI 440C |
|----------------------------|---------------------------|
| Anvil Support Plate        | Tungsten Carbide          |
| Pressure Mechanism         | Lever Arm Drive           |
| Maximum Pressure           | 100 GPa                   |
| Top/Bottom Angles          | 52° Conical               |
| DAC Diameter / Height      | 37 mm / 51 mm             |
| Working Distance to Sample | 13 mm                     |
| Numerical Aperture         | 0.44                      |