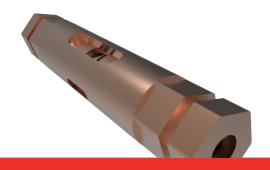

# easyLab® Mcell Ultra

Diamond anvil cell for SQUID magnetometers.

- Miniature diamond anvil cell specifically designed for commercial SQUID magnetometers;
- Typically, one can expect pressures of up 20 GPa when using diamond anvils with culets of 0.50 mm.;
- Special engineered easyLab® Mpress enables more accurate control and reproducibility of the in-situ pressure versus applied force;
- The complete solution: provides a convenient and trouble free way to study magnetic properties of superconducting and ferromagnetic materials under ultra high pressures;
- ◆ Includes interfacing components to Quantum Design's MPMS, but can be used in any other SQUID magnetometer;
- ◆ The easyLab® Mcell Ultra can also be used with the VSM option;
- Superior customer support: consumables and replacement parts are readily available. If required, installations and training are provided at user's site. Support and guidance via skype video call possible.