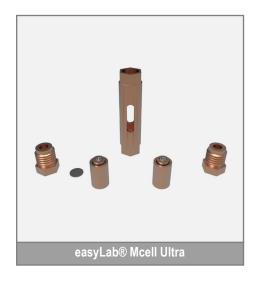

# easyLab® Mcell Ultra

Diamond anvil cell for SQUID magnetometers.

- Miniature diamond anvil cell specifically designed for commercial SQUID magnetometers;
- Typically, one can expect pressures of up 20 GPa when using diamond anvils with culets of 0.50 mm.;
- Special engineered easyLab® Mpress enables more accurate control and reproducibility of the in-situ pressure versus applied force;
- The complete solution: provides a convenient and trouble free way to study magnetic properties of superconducting and ferromagnetic materials under ultra high pressures;
- ◆ Includes interfacing components to Quantum Design's MPMS, but can be used in any other SQUID magnetometer;
- ◆ The easyLab® Mcell Ultra can also be used with the VSM option;
- Superior customer support: consumables and replacement parts are readily available. If required, installations and training are provided at user's site. Support and guidance via skype video call possible.

### **Technical Specifications:**

| Cell Material         | Beryllium Copper Alloy              |
|-----------------------|-------------------------------------|
| Anvil Support Plate   | Beryllium Copper Alloy              |
| Pressure Mechanism    | Screw driven                        |
| Maximum Pressure      | 20 GPa                              |
| Weight                | 14 g                                |
| DAC Diameter / Height | 8.5 mm / 35 mm                      |
| Sensitivity           | 10 <sup>-5</sup> emu                |
| Measurement Type      | AC Susceptibility, DC Magnetisation |