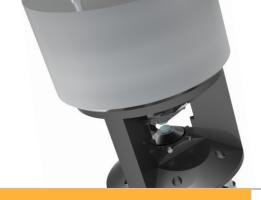

# Diacell® PanoramicDAC

Diamond anvil cell (DAC) for Brillouin, NRIXS, NFS and other experimental techniques.

- ◆ The Diacell® PanoramicDAC is suitable for many applications such as Mossbauer, Raman, Brillouin spectroscopies, nuclear resonant inelastic X-ray scattering (NRIXS), nuclear forward scattering (NFS) techniques;
- The cell enables measurements both via its three large azimuthal openings (through gasket) or the conventional axial conical apertures (through diamond anvils);
- ◆ The 3 side ports on the Diacell® PanoramicDAC have openings of 105° (azimuthal) by 67° (axial);
- In the Diacell® PanoramicDAC, high pressures are generated by Almax easyLab proprietary gas membrane, although it can also be operated manually via a set of clamping screws;
- Maximum pressure of up to above 100 GPa may be obtained with the Diacell® PanoramicDAC.

## **Technical Specifications:**

| Cell Material                        | Maraging steel                    |
|--------------------------------------|-----------------------------------|
| Anvil Support Plate                  | Tungsten carbide                  |
| Pressure Mechanism/ Maximum Pressure | Gas membrane or screws / >100 GPa |
| Top/Bottom Angles                    | 18° Conical, 62° Conical          |
| Azimuthal Ports (3)                  | 105° (azimuthal) by 67° (axial)   |
| DAC Diameter / Height                | 59 mm / 76 mm                     |
| Working Distance to Sample           | 19 mm                             |
| Numerical Aperture                   | 0.50                              |