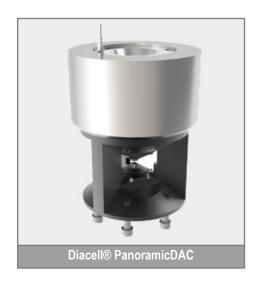

# Diacell® PanoramicDAC

Diamond anvil cell (DAC) for Brillouin, NRIXS, NFS and other experimental techniques.

- ◆ The Diacell® PanoramicDAC is suitable for many applications such as Mossbauer, Raman, Brillouin spectroscopies, nuclear resonant inelastic X-ray scattering (NRIXS), nuclear forward scattering (NFS) techniques;
- The cell enables measurements both via its three large azimuthal openings (through gasket) or the conventional axial conical apertures (through diamond anvils);
- ◆ The 3 side ports on the Diacell® PanoramicDAC have openings of 105° (azimuthal) by 67° (axial);
- In the Diacell® PanoramicDAC, high pressures are generated by Almax easyLab proprietary gas membrane, although it can also be operated manually via a set of clamping screws;
- Maximum pressure of up to above 100 GPa may be obtained with the Diacell® PanoramicDAC.

## **Technical Specifications:**

| Cell Material                        | Maraging steel                    |
|--------------------------------------|-----------------------------------|
| Anvil Support Plate                  | Tungsten carbide                  |
| Pressure Mechanism/ Maximum Pressure | Gas membrane or screws / >100 GPa |
| Top/Bottom Angles                    | 18° Conical, 62° Conical          |
| Azimuthal Ports (3)                  | 105° (azimuthal) by 67° (axial)   |
| DAC Diameter / Height                | 59 mm / 76 mm                     |
| Working Distance to Sample           | 19 mm                             |
| Numerical Aperture                   | 0.50                              |