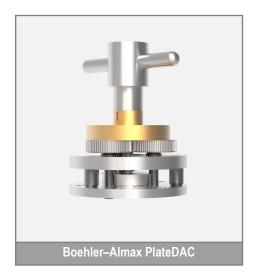

# **Boehler-Almax PlateDAC**

Screw-driven diamond anvil cell (DAC) for X-ray applications.

- The Boehler-Almax PlateDAC is based on the innovative design of R. Boehler and employs conical Boehler- Almax anvils supported by tungsten carbide seats as standard;
- This cell is particularly well suited for X-ray experiments as it enables diffraction measurements with high transmission factor and very low background;
- Two kinematically
  — mounted steel plates are elastically deflected
  ed with the use of a driving gearbox. This symmetrical deflection
  generates the required pressures;
- ◆ A gas membrane adaptor kit is available for the Boehler- Almax PlateDAC. In addition, a Huber goniometer head is also available for this gas membrane adaptor;
- ◆ Maximum pressure of up to above 100 GPa are enabled by the Boehler-Almax PlateDAC.
- Available at www.diamondANVILS.com

## **Technical Specifications:**

| Cell Material              | Vascomax 300       |
|----------------------------|--------------------|
| Anvil Support Plate        | Tungsten carbide   |
| Pressure Mechanism         | Screw- driven      |
| Maximum Pressure           | >100 GPa           |
| Top/Bottom Angles          | X-ray: 85° Conical |
| DAC Diameter / Height      | 49 mm / 21 mm      |
| Working Distance to Sample | 10.5 mm            |
| Numerical Aperture         | 0.68               |