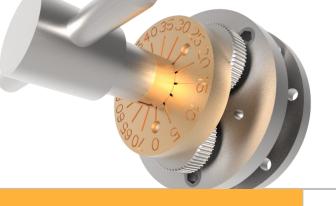

# **Boehler-Almax PlateDAC**

Screw-driven diamond anvil cell (DAC) for X-ray applications.

- The Boehler-Almax PlateDAC is based on the innovative design of R. Boehler and employs conical Boehler- Almax anvils supported by tungsten carbide seats as standard;
- This cell is particularly well suited for X-ray experiments as it enables diffraction measurements with high transmission factor and very low background;
- Two kinematically
  — mounted steel plates are elastically deflected
  ed with the use of a driving gearbox. This symmetrical deflection
  generates the required pressures;
- ◆ A gas membrane adaptor kit is available for the Boehler- Almax PlateDAC. In addition, a Huber goniometer head is also available for this gas membrane adaptor;
- ◆ Maximum pressure of up to above 100 GPa are enabled by the Boehler-Almax PlateDAC.
- Available at www.diamondANVILS.com

## **Technical Specifications:**

| Cell Material              | Vascomax 300       |
|----------------------------|--------------------|
| Anvil Support Plate        | Tungsten carbide   |
| Pressure Mechanism         | Screw- driven      |
| Maximum Pressure           | >100 GPa           |
| Top/Bottom Angles          | X-ray: 85° Conical |
| DAC Diameter / Height      | 49 mm / 21 mm      |
| Working Distance to Sample | 10.5 mm            |
| Numerical Aperture         | 0.68               |