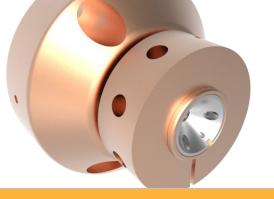

# **Diacell® TozerDAC X-ray**

Innovative turnbuckle diamond anvil cell for X-ray applications at room and low temperatures.

- ◆ The Diacell® TozerDAC X-ray was developed in collaboration with Prof. Stan Tozer (FSU & NHMFL), who had the idea to use the turnbuckle concept in DACs;
- The principle of turnbuckles is rather simple. Applying such concept to a DAC means that the turnbuckle draws opposing diamond anvils together to generate high pressures;
- Careful machining of the cell and carefully polished diamond anvils - both of which are hallmarks of Almax easyLab - address translation and tilt alignment issues;
- The Diacell® TozerDAC has a dedicated Loading jig and a special easyLab® Tpress which allows the user to apply the force uniformly and also to measure the load on the TozerDAC;
- ◆ The Diacell® TozerDAC X-ray is very small (12 mm diameter, 11 mm height) so it can be easily accommodated in any commercial X-ray instrument. The cell can also be used in conjunction with cryogenic jet coolers for use at low temperatures;
- ◆ Pressures up to 20 GPa are achievable.

## **Technical Specifications:**

| High Strength Copper Beryllium |  |
|--------------------------------|--|
| Super-alloy MP35N              |  |
| Tumbuckle drive                |  |
| 20 GPa                         |  |
| X-ray: 82° Conical             |  |
| 12 mm / 11 mm                  |  |
| 5 mm                           |  |
| 0.68                           |  |
|                                |  |