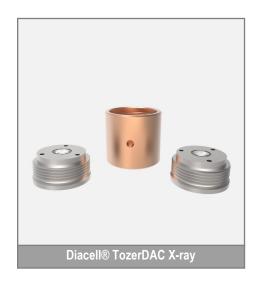

# **Diacell® TozerDAC X-ray**

Innovative turnbuckle diamond anvil cell for X-ray applications at room and low temperatures.

- ◆ The Diacell® TozerDAC X-ray was developed in collaboration with Prof. Stan Tozer (FSU & NHMFL), who had the idea to use the turnbuckle concept in DACs;
- The principle of turnbuckles is rather simple. Applying such concept to a DAC means that the turnbuckle draws opposing diamond anvils together to generate high pressures;
- Careful machining of the cell and carefully polished diamond anvils - both of which are hallmarks of Almax easyLab - address translation and tilt alignment issues;
- The Diacell® TozerDAC has a dedicated Loading jig and a special easyLab® Tpress which allows the user to apply the force uniformly and also to measure the load on the TozerDAC;
- ◆ The Diacell® TozerDAC X-ray is very small (12 mm diameter, 11 mm height) so it can be easily accommodated in any commercial X-ray instrument. The cell can also be used in conjunction with cryogenic jet coolers for use at low temperatures;
- ◆ Pressures up to 20 GPa are achievable.

## **Technical Specifications:**

| High Strength Copper Beryllium |  |
|--------------------------------|--|
| Super-alloy MP35N              |  |
| Tumbuckle drive                |  |
| 20 GPa                         |  |
| X-ray: 82° Conical             |  |
| 12 mm / 11 mm                  |  |
| 5 mm                           |  |
| 0.68                           |  |
|                                |  |