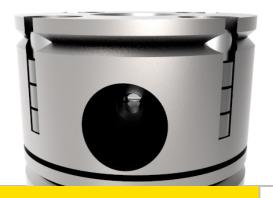

# Diacell® SymmDAC 60 / SymmDAC 100

Screw drive diamond anvil cell for room temperature optical and X-ray applications

- This is the familiar so-called symmetric diamond anvil cell;
- ◆ The high pressure in the Diacell® SymmDAC 60 is achieved by the means of two pairs of left-hand/right-hand bolts;
- ♦ It is a budget DAC useful for the pressure range up to 100 GPa;
- ◆ The Diacell® SymmDAC 60 enables either side to be used for collection or for introduction of electromagnetic beams (x-rays, laser, visible or infrared light);
- ◆ A shorter version, the Diacell® SymmDAC 100, with Boehler-Almax anvils design is also available. It has the benefit of the larger conical aperture of up to 100°;
- ◆ A Low temperature version of the SymmDAC 60, the SymmDAC 60—LT, is also available. This version is made of BeCu for better thermal performances.;

## **Technical Specifications:**

| ·                          |                   |                       |
|----------------------------|-------------------|-----------------------|
| Anvil Design Option        | Diacell Design    | Boehler -Almax Design |
| Cell Material              | Maraging steel    | Maraging steel        |
| Anvil Support Plate        | Tungsten Carbide  | Tungsten Carbide      |
| Maximum Pressure           | 100 GPa           | 50 GPa                |
| Top/Bottom Angles          | 60° / 60° Conical | 100 °/ 100° Conical   |
| DAC Diameter / Height      | 48 mm / 34 mm     | 48 mm / 27 mm         |
| Working Distance to Sample | 17 mm             | 13.4 mm               |
| Numerical Aperture         | 0.50              | 0.76                  |