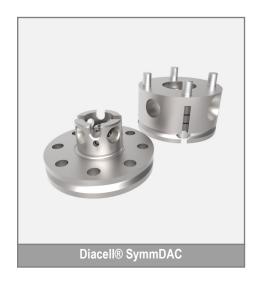

# Diacell® SymmDAC 60 / SymmDAC 100

Screw drive diamond anvil cell for room temperature optical and X-ray applications

- This is the familiar so-called symmetric diamond anvil cell;
- ◆ The high pressure in the Diacell® SymmDAC 60 is achieved by the means of two pairs of left-hand/right-hand bolts;
- ♦ It is a budget DAC useful for the pressure range up to 100 GPa;
- ◆ The Diacell® SymmDAC 60 enables either side to be used for collection or for introduction of electromagnetic beams (x-rays, laser, visible or infrared light);
- ◆ A shorter version, the Diacell® SymmDAC 100, with Boehler-Almax anvils design is also available. It has the benefit of the larger conical aperture of up to 100°;
- ◆ A Low temperature version of the SymmDAC 60, the SymmDAC 60—LT, is also available. This version is made of BeCu for better thermal performances.;

## **Technical Specifications:**

| ·                          |                   |                       |
|----------------------------|-------------------|-----------------------|
| Anvil Design Option        | Diacell Design    | Boehler -Almax Design |
| Cell Material              | Maraging steel    | Maraging steel        |
| Anvil Support Plate        | Tungsten Carbide  | Tungsten Carbide      |
| Maximum Pressure           | 100 GPa           | 50 GPa                |
| Top/Bottom Angles          | 60° / 60° Conical | 100 °/ 100° Conical   |
| DAC Diameter / Height      | 48 mm / 34 mm     | 48 mm / 27 mm         |
| Working Distance to Sample | 17 mm             | 13.4 mm               |
| Numerical Aperture         | 0.50              | 0.76                  |